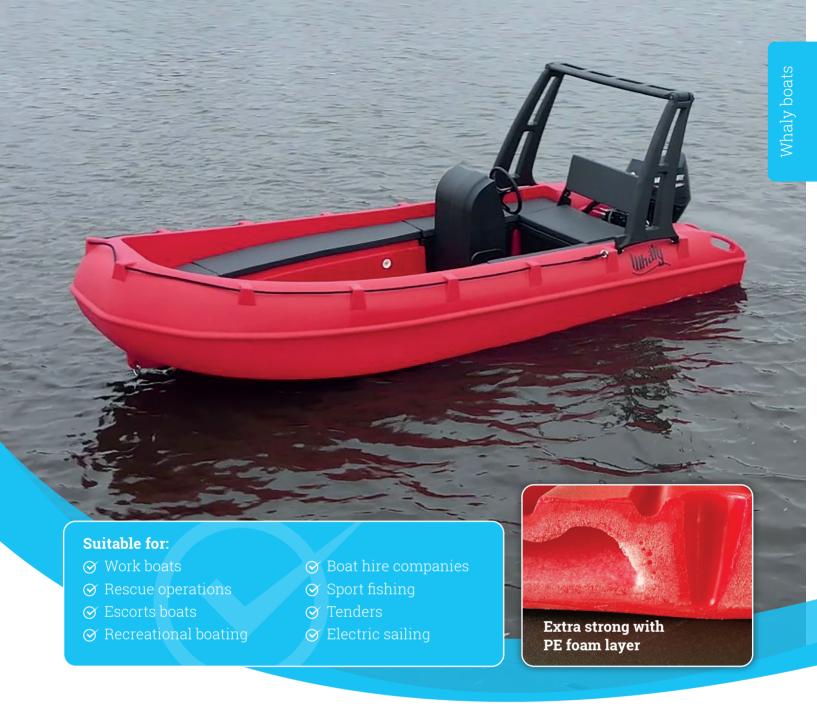

## Whaly 435 / 435R Professional

The Whaly 435 / 435R Professional is an incredibly robust, double-walled boat manufactured from high-grade Polyethylene. This R version (435R) is even stronger and has a foam layer on the interior, making it the preferred choice for professional use as a work boat, though it is very suitable for rescue operations too. Furthermore, the Whaly 435R has an additional option: an engine with 40hp – very handy when speed is of the essence. This boat is low-maintenance and is produced in 100% colour-fast Polyethylene.