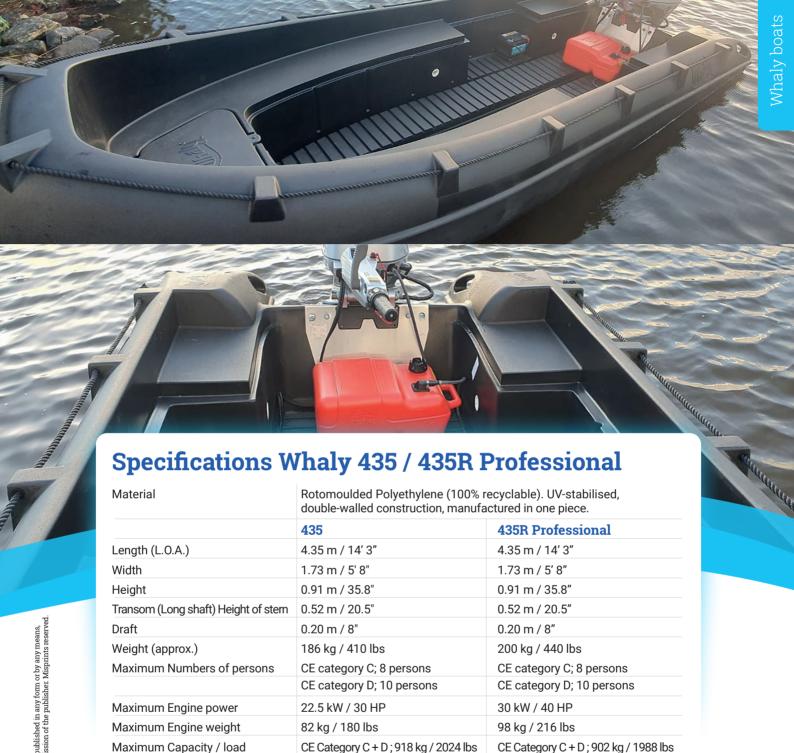

The specifications will certainly convince you of its quality.

EC type Certificate; Assessed according to Directive 2013/53/EU and meets all applicable essential safety requirements.

Whaly 435 / 435R Professional

CE Category C + D; 918 kg / 2024 lbs