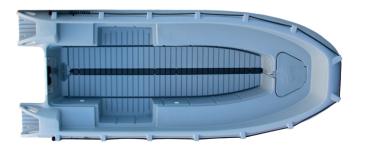

## Whaly 435 / 435R Professional

The Whaly 435 / 435R Professional is an incredibly robust, double-walled boat manufactured from high-grade Polyethylene. This R version (435R) is even stronger and has a foam layer on the interior, making it the preferred choice for professional use as a work boat, though it is very suitable for rescue operations too. Furthermore, the Whaly 435R has an additional option: an engine with 40hp – very handy when speed is of the essence. This boat is low-maintenance and is produced in 100% colour-fast Polyethylene.